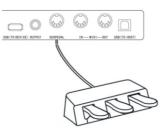

# **Rear Panel**

39.External power jack

Connect to external power adaptor

40.USB(MP3) equipment jack

Connect USB equipment

41.Audio out jack

Connect to external audio equipment

42.Pedal input jack

Connect to pedal

43.MIDI IN jack

Receiving MIDI information that was sent out by external MIDI equipment or computer

44.MIDI OUT jack

Sending data of this piano to computer or MIDI equipment by this jack

45.USB(MIDI) jack