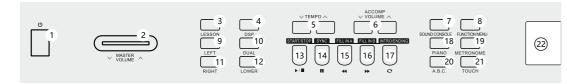

# Left Panel

- 1. [Power] button Open/Close power
- 2. [Master volume] button Adjust volume size
- 3. [Lesson] button Enter into learning mode
- 4. [DSP] button Open/Close DSP
- Tempo ∨ /∧ ] button Adjust present tempo
- G. [Accompaniment volume ∨/∧] button Adjust accompaniment volume
- 7. [Sound console] button Enter into sound console menu
- 8. [Function menu] button Enter into function menu
- 9. [Left] button Choose left hand voice part of learning songs
- 10. [Dual] button Open or close dual voice function
- 11. [Right] button Choose right hand voice part of learning songs
- 12. 【Lower】 button Open/Close Lower

#### In the song mode:

- 13. Button Set the beginning and ending position of song paragraph loop
- 14. II Button
- Pause to play or continue to play the songs
- 15. ◀ Button
  - To play songs fast backward

- 13. 🍽 Button
  - To play songs fast forward
- 14. ▶/■ Button Start or stop to play the songs

#### In style mode:

- 13. [Start/Stop] button Start or stop to play accompaniment accompaniment
- 14. [Sync] buttonOpen/Close sync function15. [FILL IN A] button
- Fill in variation A
- 16. 【FILL IN B】 button Fill in variation B
- 17. [Intro/Ending] button Play the intro/ending of auto
- 18. [Piano] button Open or close piano performance mode
- 19. 【Metronome】 button Open or Close metronome
- 20. [A.B.C.] button
- Switch to chord selection mode. 21. [Touch] button
- Choose keyboard touch curve 22. LCD display screen Display all important setting information about this equipment