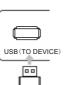

# Connect computer

This pian supplies one USB jack, it can be connected to personal computer. You only need one USB line, one end was inserted into USB jack of this piano, other end was inserted into USB port of computer, it can transfer information with computer in both direction Such as you can store the music that you had played on this piano to the computer, you also can play MIDI document of your computer by this piano as well. Notice:

The USB audio equipment cann't be setted for input and output at the same time when you do the setting of the computer softwar or else the sound will be overlapping when you play the keys.

USB

<u>♦-•-</u>