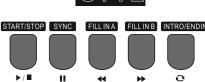

#### In the song mode:

- 13. Button Set the beginning and ending position of song paragraph loop
- 14. II Button
- Pause to play or continue to play the songs
- 15. ◀ Button
  - To play songs fast backward

- 13. 🍽 Button
  - To play songs fast forward
- 14. ▶/■ Button Start or stop to play the songs

#### In style mode:

- 13. [Start/Stop] button Start or stop to play accompaniment accompaniment
- 14. [Sync] buttonOpen/Close sync function15. [FILL IN A] button
- Fill in variation A
- 16. 【FILL IN B】 button Fill in variation B
- 17. [Intro/Ending] button Play the intro/ending of auto
- 18. [Piano] button Open or close piano performance mode
- 19. 【Metronome】 button Open or Close metronome
- 20. [A.B.C.] button
- Switch to chord selection mode. 21. [Touch] button
- Choose keyboard touch curve 22. LCD display screen Display all important setting information about this equipment