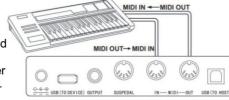

# **Rear Panel**

39.External power jack

Connect to external power adaptor

40.USB(MP3) equipment jack

Connect USB equipment

41.Audio out jack

Connect to external audio equipment

42.Pedal input jack

Connect to pedal

43.MIDI IN jack

Receiving MIDI information that was sent out by external MIDI equipment or computer

44.MIDI OUT jack

Sending data of this piano to computer or MIDI equipment by this jack

45.USB(MIDI) jack

# Connect to other equipments

Connecting MIDI IN of this instrument to MIDI OUT of other equipments, you can use this instrument as sound source.

Connecting MIDI OUT of this instrument to MIDI IN of other equipments, you can use this instrument as MIDI controller.