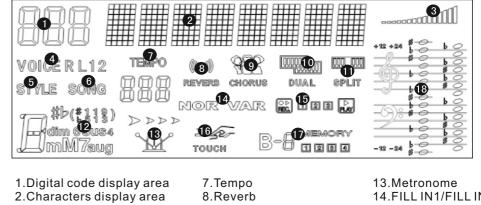

# LCD display

- 2.Characters display 3.Volume 4.Voice selection 5.Style selection
- 9.Chorus 10.Dual voice 11.Keyboard split 12.Chord display area
- 13.Metronome 14.FILL IN1/FILL IN2 15.Record/Play 16.Touch 17.State memory 18.Staff display area