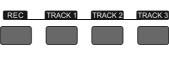

# **Right Panel**

6. Songs

- 23. Data dial button Adjust the value.
- 24. 【Voice】 button Switch to voice function state
- 25. [Number/+,-] button Adjust parameters
- 26. Rec button
- Start the record function 27. Track1 button
- Choose track 1 in record
- 28. Track2 button Choose Track 2 in record
- 29. Track3 button Choose Track 3 in record
- 30. [Play/Pause] button Play/ Pause MP3
- 31. [Style] button Switch to style function state