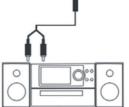

# Connect audio equipment

Connecting this piao with external acoustics equipments, better music effect can be got. The audio out jack in rear panel can be used to connect to keyboard volume amplifier, Stereo acoustics systems, Sound console, Recorder or other equipments Using audio line to connect audio equipment to audio out jack of rear panel, Connecting another end to audio input jack of other equipments. Notice:

Before connecting other equipments, please make sure that the power of all equipments had been closed, moreover, please make sure that volume setting of every parts had been adjusted to lowest value before opening power of equipments at the same time.