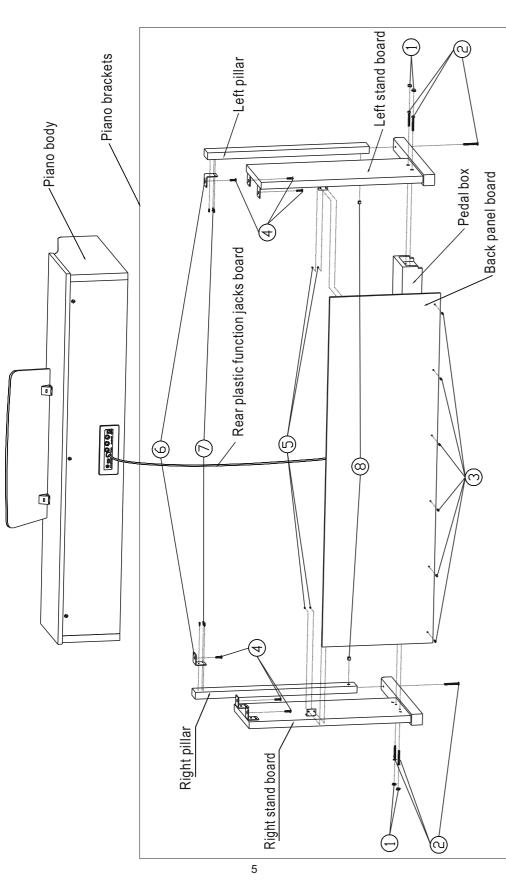

# Assembly parts

| 1 | ()         | Plastic cover 4pcs |
|---|------------|--------------------|
| 2 | Ç          | TM6*50 screws 6pcs |
| 3 | 8          | PA4*20 screws 6pcs |
| 4 | l          | TM6*20 screws 6pcs |
| 5 | -          | BA3*8 screws 4pcs  |
| 6 |            | connector 2pcs     |
| 7 | <b></b> () | 4*12 screws 6pcs   |
| 8 | 0          | Nut 2pcs           |

# Piano body assembly

Using 6pcs of 4\*12 screws to fix two connector onto the left&right stand pillars.
 Press 2pcs nuts into the corresponding holes of the left&right stand pillars.
 Using 2pcs of TM6\*50 screws to connect left&right stand boards with left&right stand pillars.
 Using 4pcs of TM6\*50 screws to connect left&right stand boards with pedal box.
 Using 4 pcs BA3\*8 screws fixed carpenter's elbow to the connect board.
 Using 6pcs of PA4\*20 screws to fix the bottom of back panel board to the pedal box.
 Put the piano body on the left&right stand boards, fix it with 6 pcs of TM6\*20 screws.

8.Cover with 4 pcs plastic covers on the screws holes.

9. Put the pedal connect line midi plug into the piano body pedal jack .