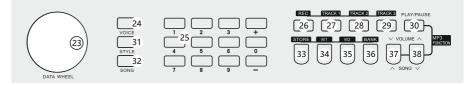

# **Right Panel**

6. Songs

- 23. Data dial button Adjust the value.
- 24. 【Voice】 button Switch to voice function state
- 25. [Number/+,-] button Adjust parameters
- 26. Rec button
- Start the record function 27. Track1 button
- Choose track 1 in record
- 28. Track2 button Choose Track 2 in record
- 29. Track3 button Choose Track 3 in record
- 30. [Play/Pause] button Play/ Pause MP3
- 31. [Style] button Switch to style function state

- 32. [Song] button Switch to song function state
- (Store) button Register the current panel settings.
- 34. [M1] button To tune out panel setting1 promptly
- 35 [M2] button To tune out panel setting2 promptly
- 36. 【Bank】 button Switch memory bank
- 37. [Song ∧ /Volume ∨ ]
   Switch to previous song MP3
   Press this button longer time to reduce
   MP3 play volume
- 38. [Song ∨ /Volume ∧ ]
   Switch to next song MP3
   Press this button longer time to increase
   MP3 play volume