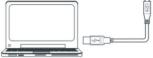

# Connect computer

This pian supplies one USB jack, it can be connected to personal computer. You only need one USB line, one end was inserted into USB jack of this piano, other end was inserted into USB port of computer, it can transfer information with computer in both direction Such as you can store the music that you had played on this piano to the computer, you also can play MIDI document of your computer by this piano as well. Notice:

The USB audio equipment cann't be setted for input and output at the same time when you do the setting of the computer softwar or else the sound will be overlapping when you play the keys.

USB

<u>♦-•-</u>