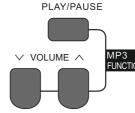

# **Right Panel**

6. Songs

- 23. Data dial button Adjust the value.
- 24. 【Voice】 button Switch to voice function state
- 25. [Number/+,-] button Adjust parameters
- 26. Rec button
- Start the record function 27. Track1 button
- Choose track 1 in record
- 28. Track2 button Choose Track 2 in record
- 29. Track3 button Choose Track 3 in record
- 30. [Play/Pause] button Play/ Pause MP3
- 31. [Style] button Switch to style function state

- 32. [Song] button Switch to song function state
- (Store) button Register the current panel settings.
- 34. [M1] button To tune out panel setting1 promptly
- 35 [M2] button To tune out panel setting2 promptly
- 36. 【Bank】 button Switch memory bank
- 37. [Song ∧ /Volume ∨ ]
   Switch to previous song MP3
   Press this button longer time to reduce
   MP3 play volume
- 38. [Song ∨ /Volume ∧ ]
   Switch to next song MP3
   Press this button longer time to increase
   MP3 play volume