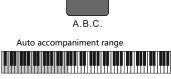

#### In style mode:

- 13. [Start/Stop] button Start or stop to play accompaniment accompaniment
- 14. [Sync] buttonOpen/Close sync function15. [FILL IN A] button
- Fill in variation A
- 16. 【FILL IN B】 button Fill in variation B
- 17. [Intro/Ending] button Play the intro/ending of auto
- 18. [Piano] button Open or close piano performance mode
- 19. 【Metronome】 button Open or Close metronome
- 20. [A.B.C.] button
- Switch to chord selection mode. 21. [Touch] button
- Choose keyboard touch curve 22. LCD display screen Display all important setting information about this equipment

#### ■Chord control

• A. B. C