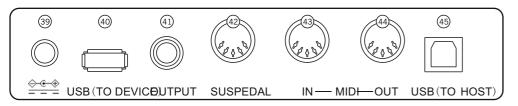

# **Rear Panel**

39.External power jack

Connect to external power adaptor

40.USB(MP3) equipment jack

Connect USB equipment

41.Audio out jack

Connect to external audio equipment

42.Pedal input jack

Connect to pedal

43.MIDI IN jack

Receiving MIDI information that was sent out by external MIDI equipment or computer

44.MIDI OUT jack

Sending data of this piano to computer or MIDI equipment by this jack

45.USB(MIDI) jack